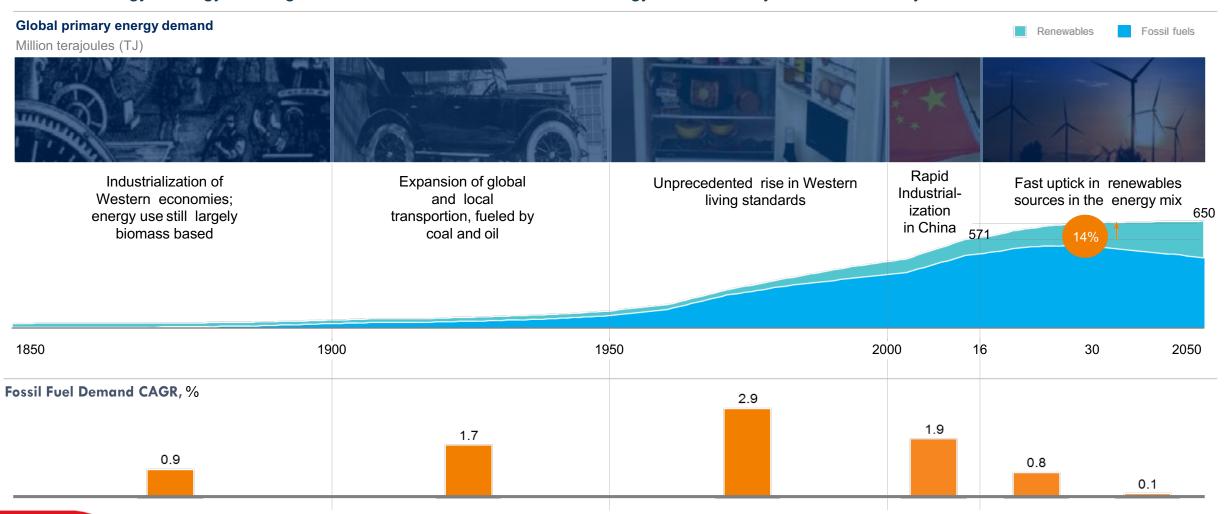

## **Global Megatrends in the Energy Sector**

Global primary energy demand plateauing around 2030; primarily driven by the penetration of renewable energy sources into energy mix, National Energy Strategy has targeted to increase New & Renewable Energy mix of 23% by 2025 and 31% by 2050