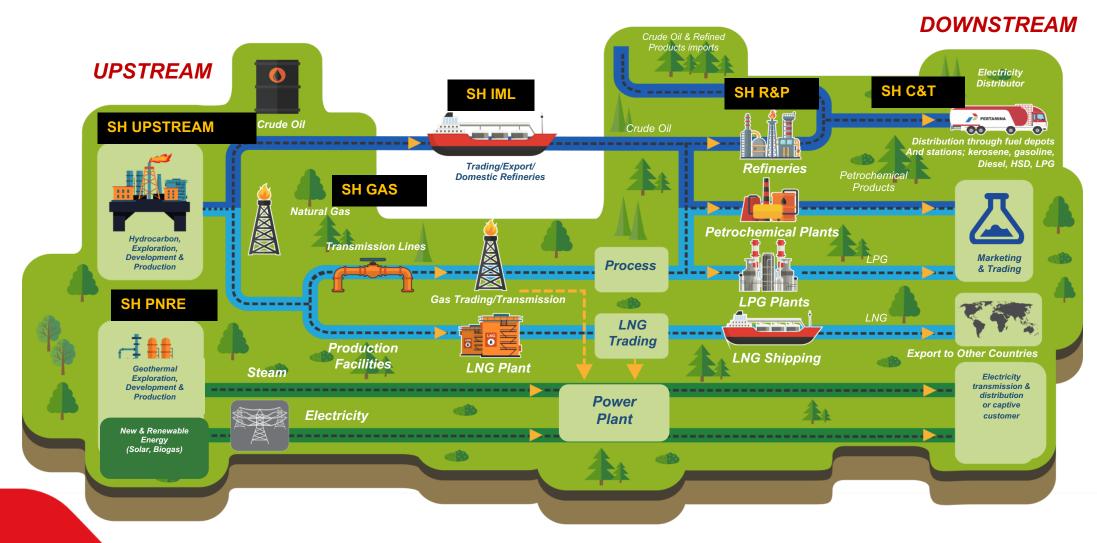

## **Business Process – Integrated Energy Company**

Before restructuring all operations and businesses (other than Upstream) were in Holding, after restructuring operations and businesses were in Subholding.